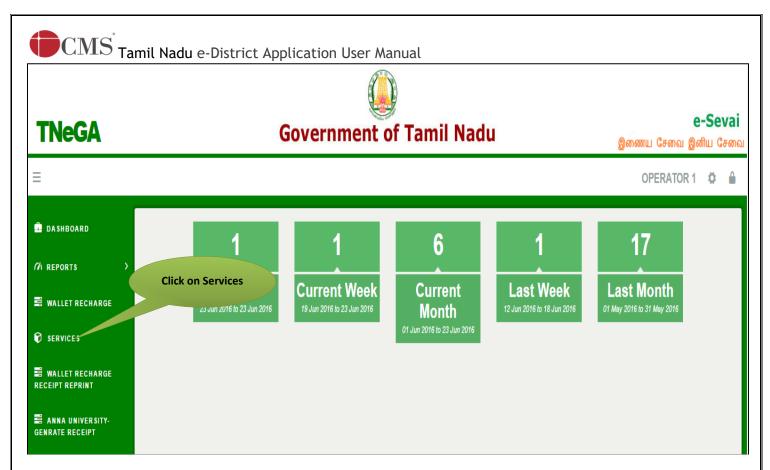

e-Sevai Dashboard will appear.

**STEP 5:** Click on **Services** on the left panel.

Department Wise service listing will appear.