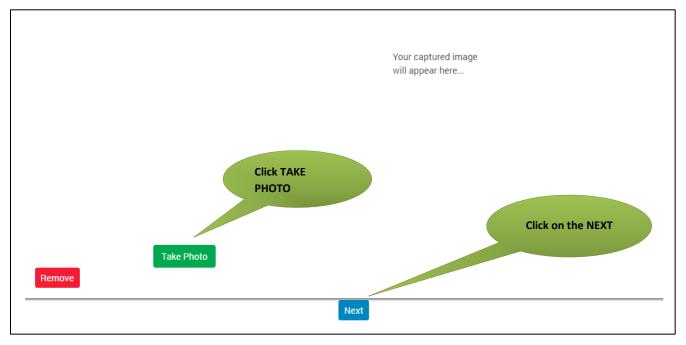

|
| <br>Note: (தாங்கள் 500 KB க்குள் உள்ள jpeg, jpg, png, pdf முறையி                                                                              | ດ່ວ່ Choose File No file chosen                                |
| பதிவேற்றம் செய்யலாம்)                                                                                                                         | Note: (தாங்கள் 500 KB க்குள் உள்ள jpeg, jpg, png, pdf முறையில் |
|                                                                                                                                               | பகிவேற்றம் செய்யலாம்)                                          |

தொழிலாளியின் நேரடி புகைப்படம்

CMS Tamil Nadu e-District Application User Manual

### **SECTION 4: Uploading photo**

#### Applicant should take live photo.



### SECTION 5: Make payment

Once the application is submitted, click on 'Make Payment'.

| Transaction Details       |                        |                  | Pay Mode     |             |
|---------------------------|------------------------|------------------|--------------|-------------|
| Transaction Number:       | TNTACTRI01502606       | Customer Number: | 7/5- Cash    |             |
| Customer Name:            | Dineshkumar            | Service Name:    | Make Payment |             |
| Application ReferenceNo:  | 07220305907357         |                  |              |             |
| Payment Details           |                        |                  |              |             |
| Service Charges<br>60     | Department Cha<br>0    |                  | Total<br>50  |