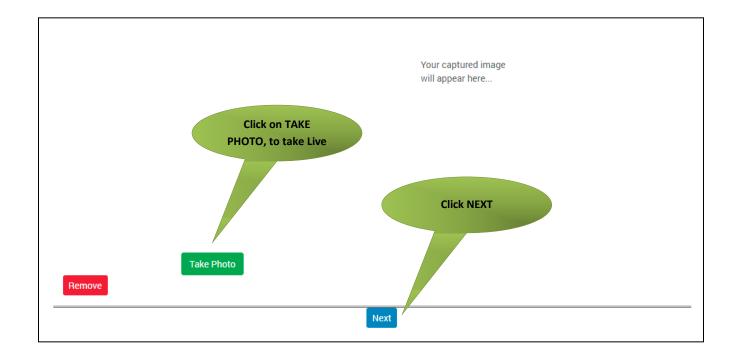

#### **SECTION 5: Uploading Photo**

Applicant should take live photo and click NEXT.