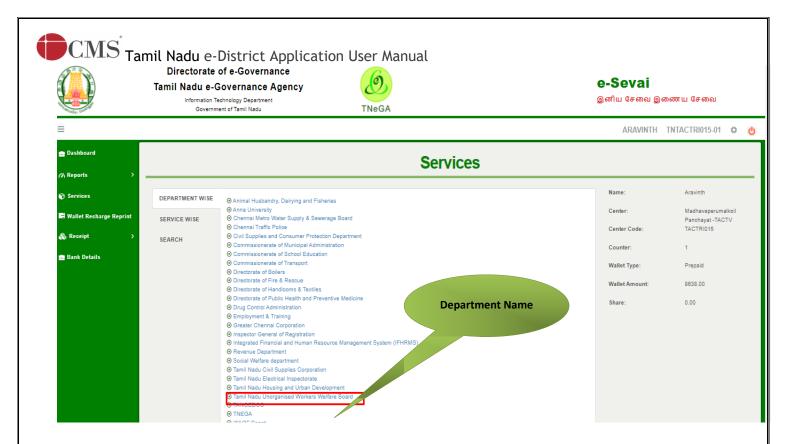

#### STEP 6: Click on Tamil Nadu Unorganized Workers welfare Board

You can also switch to the **Service Wise** listing, or switch to **Search** and search a particular service using keywords.

**STEP 7:** Click on **Claim Application- Manual Board- Compensation of Accidental death and Disability** 

|                            | ectorate of e-Gove<br>Nadu e-Governan<br>Information Technology Depa<br>Government of Tamil Nac | ce Agency                                                                                                                             | Ø<br>NeGA                                                                                     |      | e-Sevai<br><sub>இ</sub> னிய சേவை ஓ | )ணைய சேவை                                  |
|----------------------------|-------------------------------------------------------------------------------------------------|---------------------------------------------------------------------------------------------------------------------------------------|-----------------------------------------------------------------------------------------------|------|------------------------------------|--------------------------------------------|
| =                          |                                                                                                 |                                                                                                                                       |                                                                                               | AR/  | AVINTH TNTACT                      | RI015-01 🌣 也                               |
| 🚔 Dashboard<br>🎢 Reports > |                                                                                                 |                                                                                                                                       | Services                                                                                      |      | Click on the Ser                   | vice                                       |
| Services                   | DEPARTMENT WISE                                                                                 | Tamil Nadu Unorganised Workers                                                                                                        | Welfare Board                                                                                 | Back | Name                               |                                            |
| 📑 Wallet Recharge Reprint  | SERVICE WISE                                                                                    | 10 v records per page                                                                                                                 | Search:                                                                                       |      | Center:                            | Madhavaperumalkoil<br>Panchayat -<br>TACTV |
| 🗞 Receipt >                | SEARCH                                                                                          | <ul> <li>Claim Application-Driver Board-</li> <li>Claim Application-Driver Board-</li> </ul>                                          | Marriage Assistance                                                                           |      | Center Code:                       | TACTRI015                                  |
| 🂼 Bank Details             |                                                                                                 | <ul> <li>Claim Application-Driver Board-</li> <li>Claim Application-Driver Board-</li> <li>Claim Application-Manual Board-</li> </ul> | Reimbursement of purchase of spectacle<br>d-Compensation for accidental death and di          |      | Counter:<br>Wallet Type:           | 1<br>Prepaid                               |
|                            |                                                                                                 |                                                                                                                                       | d-Education Assistance for 10th /12th Stand                                                   |      | Wallet Amount:                     | 8638.00                                    |
|                            |                                                                                                 |                                                                                                                                       | d-Educational Assistance for girl children stu<br>d-Educational Assistance for Higher Educati |      | Share:                             | 0.00                                       |

You will be redirected to the service page on the Tamil Nadu Unorganized Workers Welfare Board Web Portal.