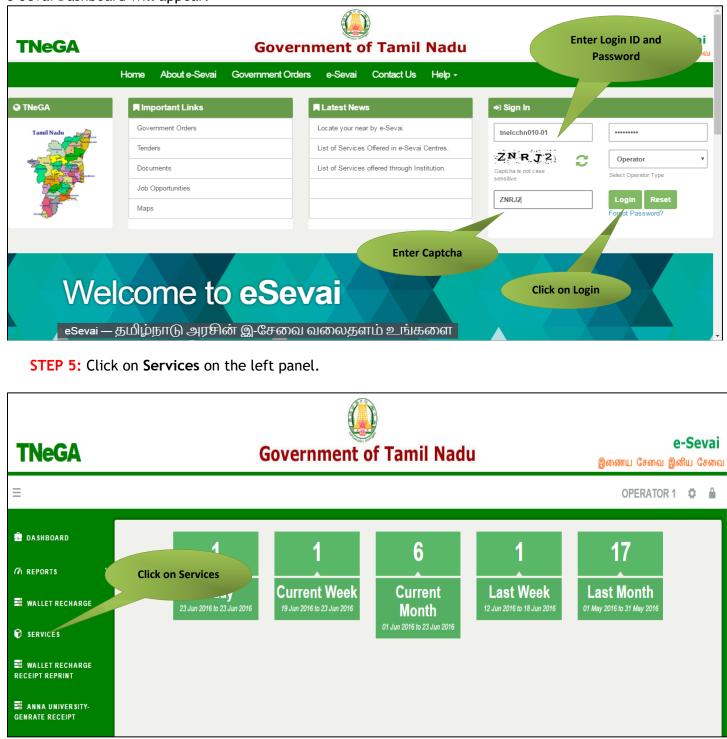

STEP1: Go to the e-Sevai (Government of Tamil Nadu) Web Portal.

- **STEP 2:** Enter the login credentials.
- STEP 3: Enter Captcha code.
- STEP 4: Click on Login.

e-Sevai Dashboard will appear.

Department Wise service listing will appear.

#### STEP 6: Click on Tamil Nadu Unorganized Workers welfare Board

You can also switch to the **Service Wise** listing, or switch to **Search** and search a particular service using keywords.

**STEP 7:** Click on **Claim Application- Manual Board- Compensation of Accidental death and Disability** 