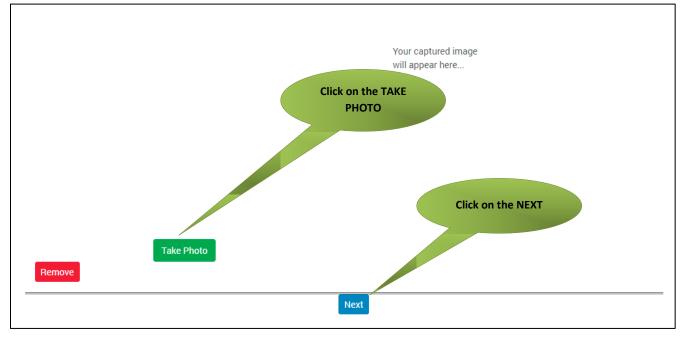

|                            |                                                                             |                                    | _                 |  |
| Mark S                        |                                   | lo file cho                           | sen                        |                                                                             |                                    |                   |  |
| Mark S                        | se File                           | Io file chos                          |                            | inea ina nna n                                                              | odf முறையில்                       |                   |  |

### **SECTION 5: Uploading photo**

#### Applicant should take live photo.



#### **SECTION 5: Make payment**

Once the application is submitted, click on 'Make Payment'.

|                                                                                                                                                                                                      |                     |                  |             |          | *Required       |
|------------------------------------------------------------------------------------------------------------------------------------------------------------------------------------------------------|---------------------|------------------|-------------|----------|-----------------|
| Transaction Details