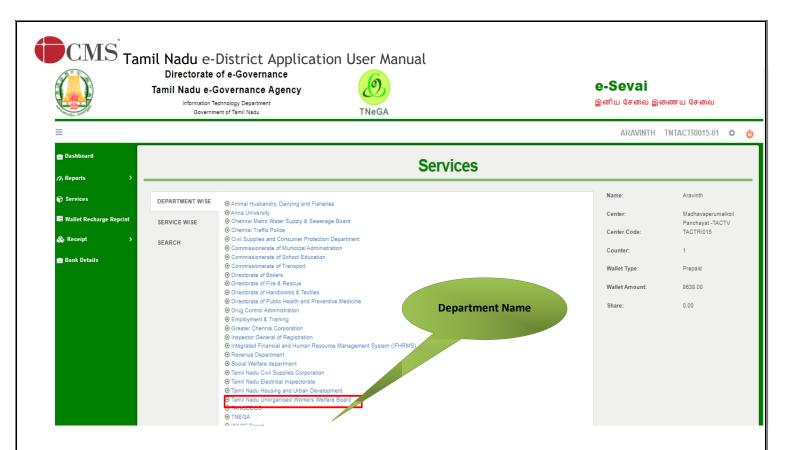

### STEP 6: Click on Tamil Nadu Unorganized Workers welfare Board

You can also switch to the **Service Wise** listing, or switch to **Search** and search a particular service using keywords.

STEP 7: Click on ClaimApplication- Manual Board- Education Assistance for 10th /12th Standard