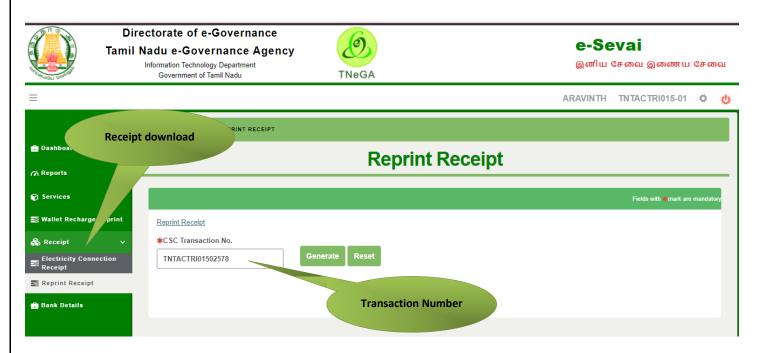

### SECTION 6: Acknowledgement receipt

Acknowledgement receipt will be shown.

Click on **Print Receipt** to download/print the receipt.

#### Screenshot 1: Print Receipt

| Your Payment Was Successfull! |                       |                    |                        |  |  |  |
|-------------------------------|-----------------------|--------------------|------------------------|--|--|--|
| Transaction Details           | S<br>TNTACTRI01502578 | Customer Number:   | 9500660865             |  |  |  |
| Customer Name:                | DINESHKUMAR           | Service Name:      | Click to print receipt |  |  |  |
| Payment Type:                 | Cash                  | Transaction Status | Success                |  |  |  |
| Payment Details               |                       |                    |                        |  |  |  |
| Service Charges<br>0          | Department Cha<br>60  | arges Total<br>60  |                        |  |  |  |
|                               |                       |                    | Print Receipt          |  |  |  |
| Click here to go Home Page    |                       |                    |                        |  |  |  |