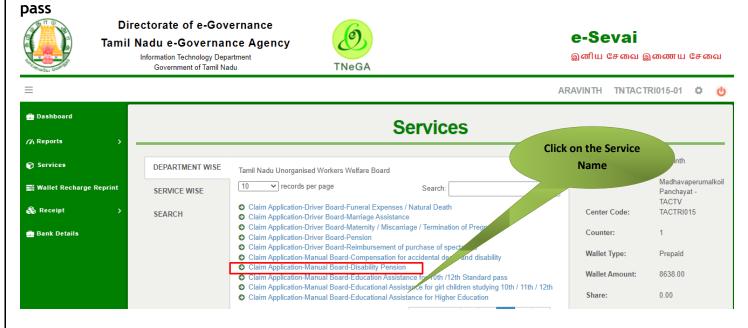

### STEP 6: Click on Tamil Nadu Unorganized Workers welfare Board

You can also switch to the **Service Wise** listing, or switch to **Search** and search a particular service using keywords.

STEP 7: Click on ClaimApplication- Manual Board- Education Assistance for 10th /12th Standard