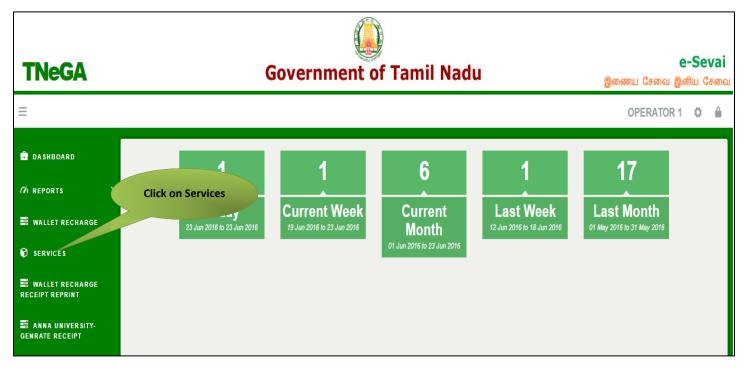

STEP1: Go to the e-Sevai (Government of Tamil Nadu) Web Portal.

- **STEP 2:** Enter the login credentials.
- STEP 3: Enter Captcha code.

STEP 4: Click on Login.

e-Sevai Dashboard will appear.

STEP 5: Click on Services on the left panel.

Department Wise service listing will appear.