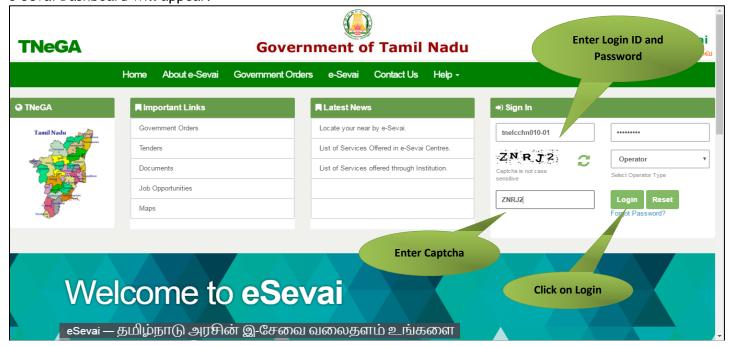

STEP1: Go to the e-Sevai (Government of Tamil Nadu) Web Portal.

- **STEP 2:** Enter the login credentials.
- STEP 3: Enter Captcha code.

STEP 4: Click on Login.

e-Sevai Dashboard will appear.

STEP 5: Click on Services on the left panel.