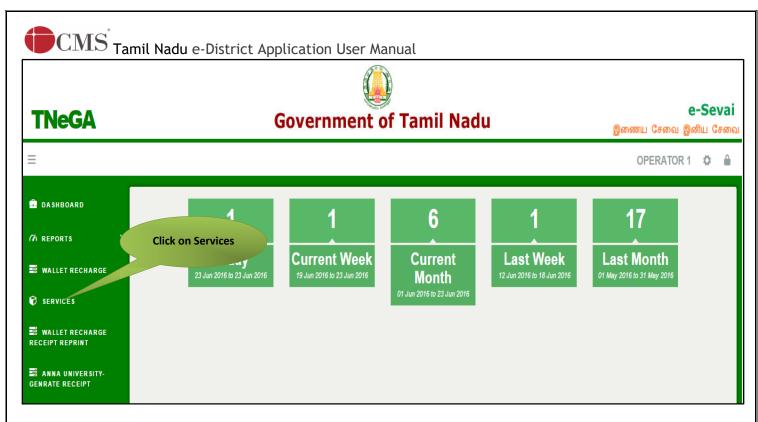

**STEP 5:** Click on **Services** on the left panel.

Department Wise service listing will appear.

STEP 6: Click on Tamil Nadu Unorganized Workers welfare Board

You can also switch to the **Service Wise** listing, or switch to **Search** and search a particular service using keywords.