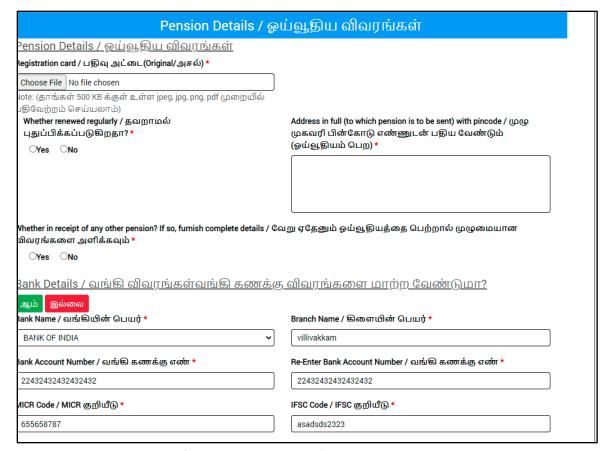

#### **SECTION 3: Pension and Bank Details**

#### Applicant are used to fill with correct bank details

Applicants are supposed to upload their photo before submitting the application

| MICR Code / MICR குறியீடு *                                                                                         | IFSC Code / IFSC குறியீடு *                                                                                                                                                        |  |  |  |
|---------------------------------------------------------------------------------------------------------------------|------------------------------------------------------------------------------------------------------------------------------------------------------------------------------------|--|--|--|
| 655658787                                                                                                           | asadsds2323  Upload Last Transaction page of the passbook / வங்கி கணக்கு புத்தகத்தில் கடைசி பரிவர்த்தனை பக்கத்தை பதிவேற்றம் செய்யவும் (Original/அசல்)*  Choose File No file chosen |  |  |  |
| Upload Bank passbook front page / வங்கி கணக்கு புத்தகத்தின்<br>முதல் பக்கத்தை பதிவேற்றம் செய்யவும் (Original/அசல்)* |                                                                                                                                                                                    |  |  |  |
| Choose File No file chosen Note: (தாங்கள் 500 KB க்குள் உள்ள jpeg, jpg, png, pdf முறையில்                           |                                                                                                                                                                                    |  |  |  |
| பதிவேற்றம் செய்யலாம்)  View                                                                                         | Note: (தாங்கள் 500 KB க்குள் உள்ள jpeg, jpg, png, pdf முறையில்<br>பதிவேற்றம் செய்யலாம்)<br>View                                                                                    |  |  |  |
| தொழிலாளியின்                                                                                                        | நேரடி புகைப்படம்                                                                                                                                                                   |  |  |  |
|                                                                                                                     | Your captured image                                                                                                                                                                |  |  |  |
|                                                                                                                     | will appear here                                                                                                                                                                   |  |  |  |
|                                                                                                                     |                                                                                                                                                                                    |  |  |  |
|                                                                                                                     |                                                                                                                                                                                    |  |  |  |
|                                                                                                                     |                                                                                                                                                                                    |  |  |  |
|                                                                                                                     |                                                                                                                                                                                    |  |  |  |
| Take Photo                                                                                                          |                                                                                                                                                                                    |  |  |  |
|                                                                                                                     | Submit                                                                                                                                                                             |  |  |  |