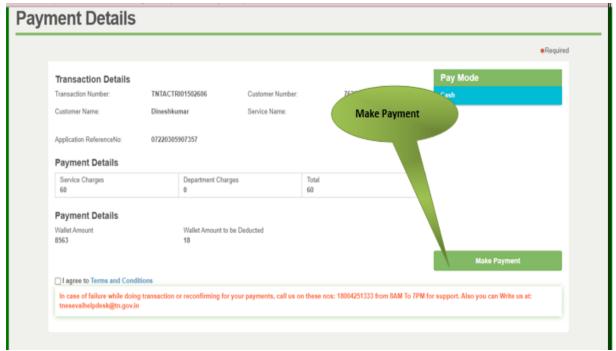

|  |  |  |
| Take Photo                                                                                                          |                                                                                                                                                                                    |  |  |  |
|                                                                                                                     | Submit                                                                                                                                                                             |  |  |  |

After uploading the documents, click on 'Make Payment'.



#### **SECTION 6: Acknowledgement receipt**

Acknowledgement receipt will be shown.

Click on **Print Receipt** to download/print the receipt.

#### Screenshot 1: Print Receipt





#### Screenshot 2: Receipt

Applicant has to download the receipt by using Transaction number.



#### Directorate of e-Governance Tamil Nadu e-Governance Agency

Information Technology Department Government of Tamil Nadu



#### e-Sevai

இனிய சேவை இணைய சேவை





தமிழ்நாடுஅரசு/ Government of Tamil Nadu ஈசேவைமையம்/ e-Sevai Centre

#### ரசீது /RECEIPT

ரசீதுஎண்/ReceiptNo:TN-30920220702000 விண்ணப்பதாரர்பெயர்/ApplicantName:Dineshkumar துறைபெயர்/DepartmentName:தமிழ்நாடுஅமைப்புசாரா தொழிலாளர்நலவாரியம் / Tamilnadu Unorganized Worker welfare board

பரிவர்த்தனைஎண்/TransactionNo: TNELCCHN009000000630 விண்ணப்பதேதி/Applic