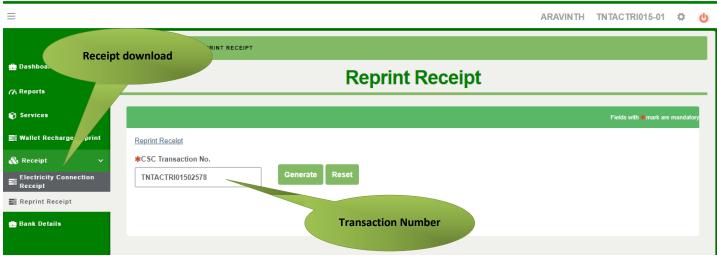

#### Screenshot 2: Receipt

Applicant has to download the receipt by using Transaction number.