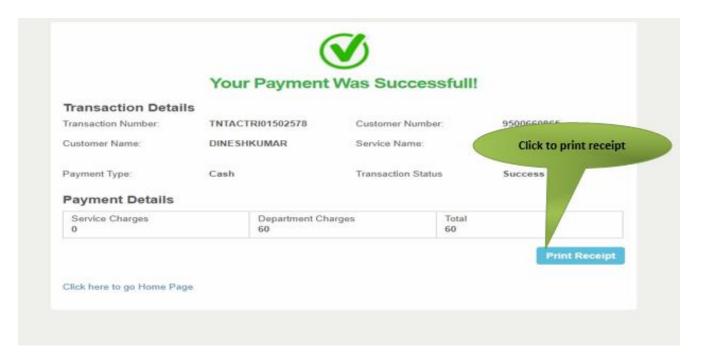

#### **SECTION 6: Acknowledgement receipt**

Acknowledgement receipt will be shown.

Click on **Print Receipt** to download/print the receipt.

#### Screenshot 1: Print Receipt

#### Screenshot 2: Receipt

Applicant has to download the receipt by using Transaction number.