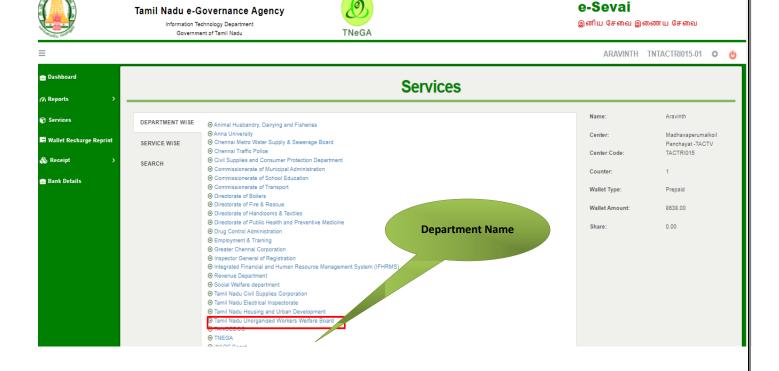

#### STEP 6: Click on Tamil Nadu Unorganized Workers welfare Board

Directorate of e-Governance

You can also switch to the **Service Wise** listing, or switch to **Search** and search a particular service using keywords.