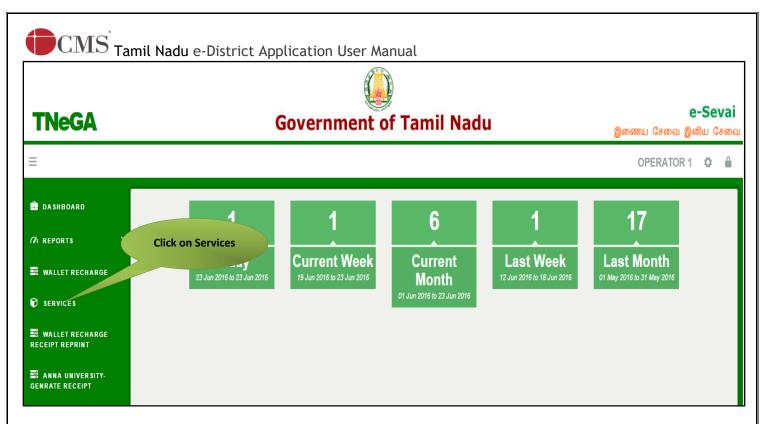

STEP 2: Enter the login credentials.

STEP 3: Enter Captcha code.

STEP 4: Click on Login.

e-Sevai Dashboard will appear.

STEP 5: Click on Services on the left panel.

Department Wise service listing will appear.

#### STEP 6: Click on Tamil Nadu Unorganized Workers welfare Board

Directorate of e-Governance

You can also switch to the **Service Wise** listing, or switch to **Search** and search a particular service using keywords.