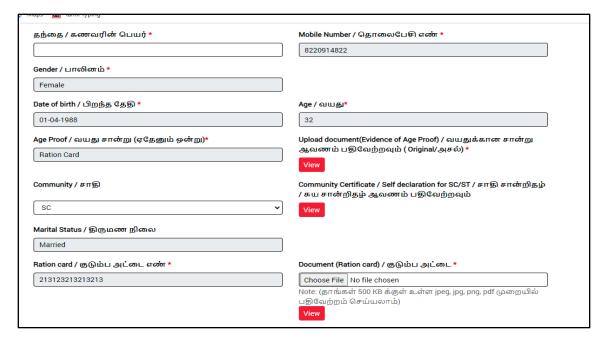

| Balaji                                      |  |  |  |
| Note: (தாங்கள் 500 KB க்குள் உள்ள jpeg, jpg, png, pdf முறையில்<br>பதிவேற்றம் செய்யலாம்)<br>View |                                             |  |  |  |
| தொழிலாளியின் பெயர் *                                                                            | Name of the Father / Husband *              |  |  |  |
| பாலாஜி                                                                                          | mani                                        |  |  |  |
|                                                                                                 |                                             |  |  |  |

#### Applicants are used to provide age, gender, DOB



#### **SECTION 3: Pension and Bank Details**

#### Applicant are used to fill with correct bank details





Applicants are supposed to upload their photo before submitting the application

| MICR Code / MICR குறியீடு *                                                                                         | IFSC Code / IFSC குறியீடு *                                                                                                                                                        |  |  |  |
|---------------------------------------------------------------------------------------------------------------------|-----------------------------------------------------------------------------------------------------------------------------------------------------------------------------------