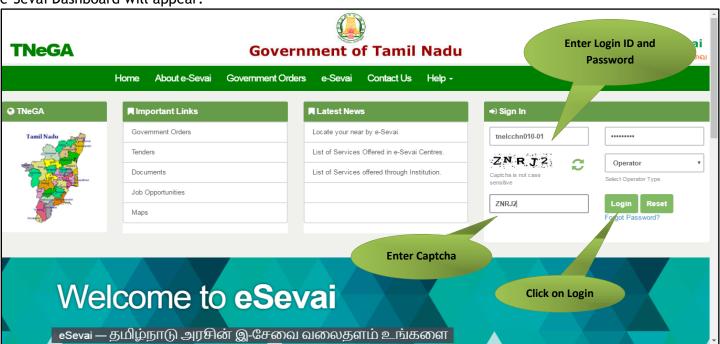

# 7. TWB-239Claim Application- Driver Board-Pension

Following steps describe how to apply for Claim Application- Driver Board- Pensionthrough the e-District Portal:

STEP1: Go to the e-Sevai (Government of Tamil Nadu) Web Portal.

STEP 2: Enter the login credentials.

STEP 3: Enter Captcha code.

STEP 4: Click on Login.

e-Sevai Dashboard will appear.

STEP 5: Click on Services on the left panel.

Department Wise service listing will appear.