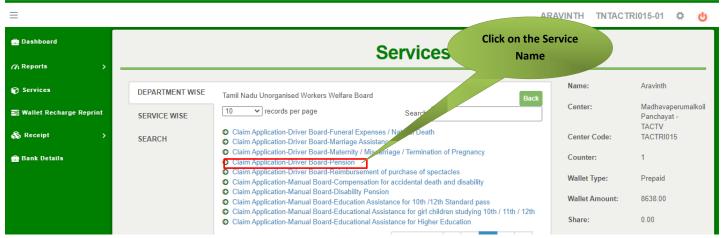

# STEP 7: Click on ClaimApplication- Driver Board- Pension

© 2019. Government of Tamil Nadu. All rights reserved.

#### e-Sevai

இனிய சேவை இணைய சேவை

You will be redirected to the service page on the Tamil Nadu Unorganized Workers Welfare Board Web Portal.