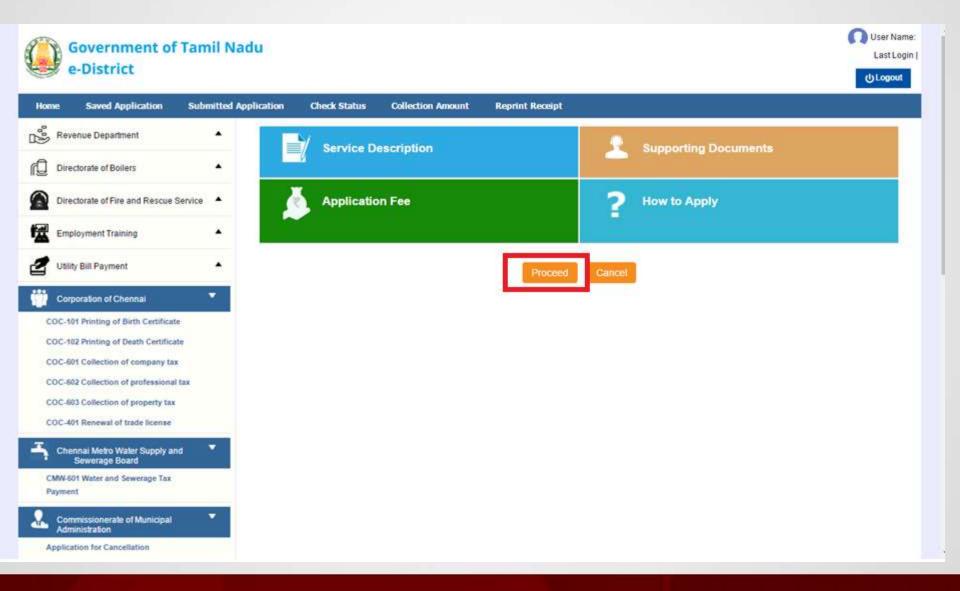

#### Click on the service "Collection of Non Tax".

#### Click on the "Proceed" button to continue to next level.