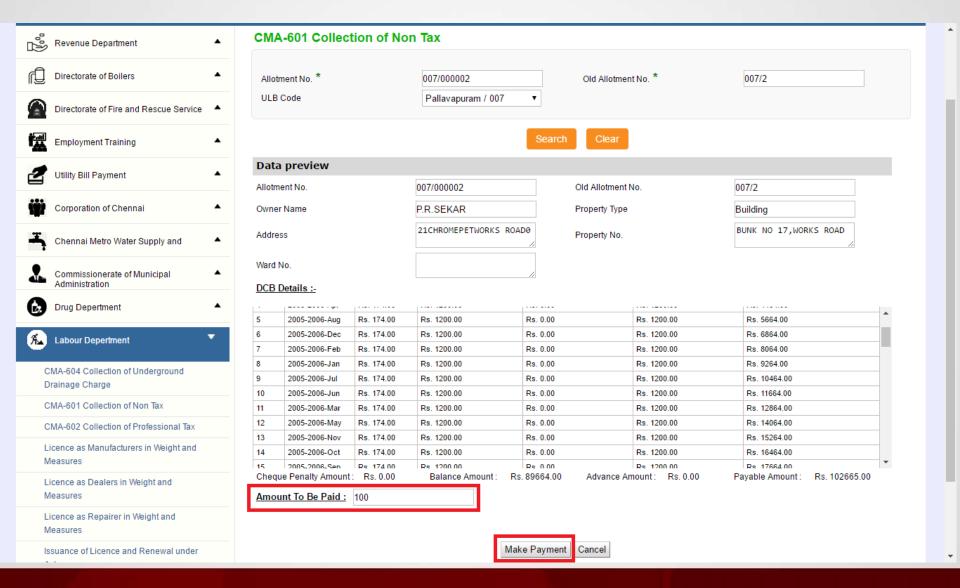

## Enter the amount to which consumer wants to pay and then click on the "Make Payment" button