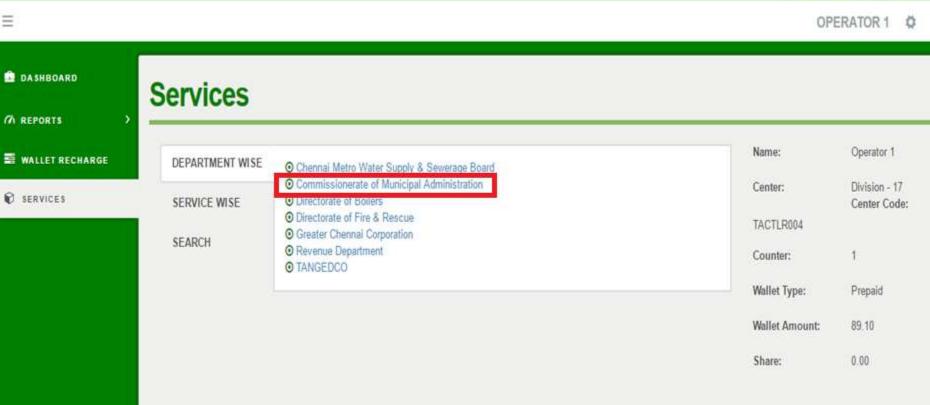

#### Click on "Commissionerate of Municipal Administration" from Department wise list

**TNeGA** 