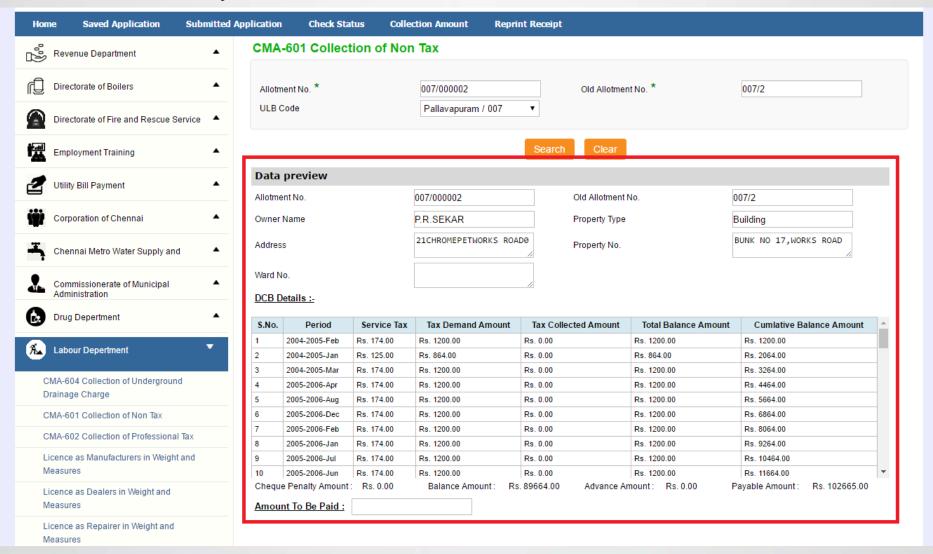

#### "Search" Button.

Basic details and demands will be loaded as below for the requested "*Allotment Number*" and verify the details with consumer.

## Enter the amount to which consumer wants to pay and then click on the "Make Payment" button