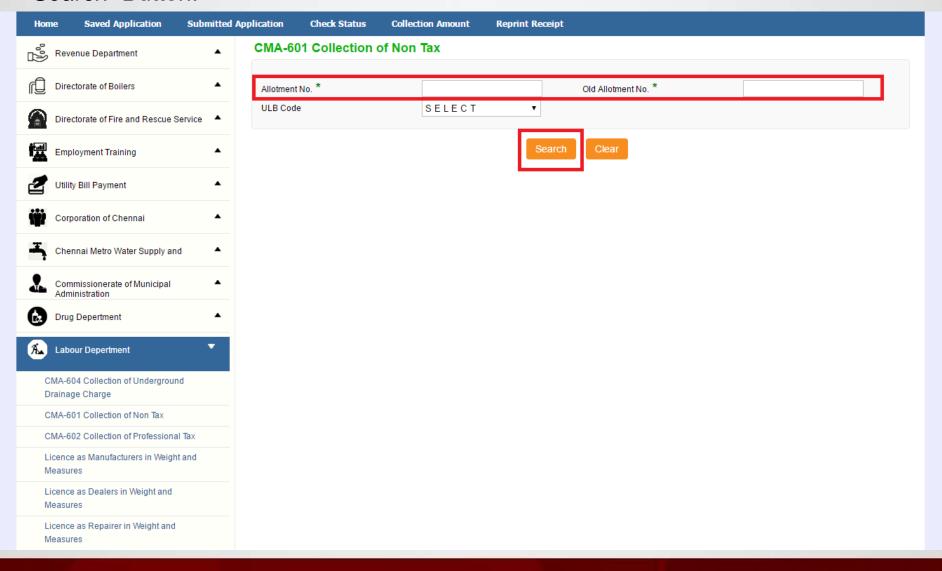

## Enter either New Allotment Number or Old Allotment Number and then click on

#### "Search" Button.

Basic details and demands will be loaded as below for the requested "*Allotment Number*" and verify the details with consumer.