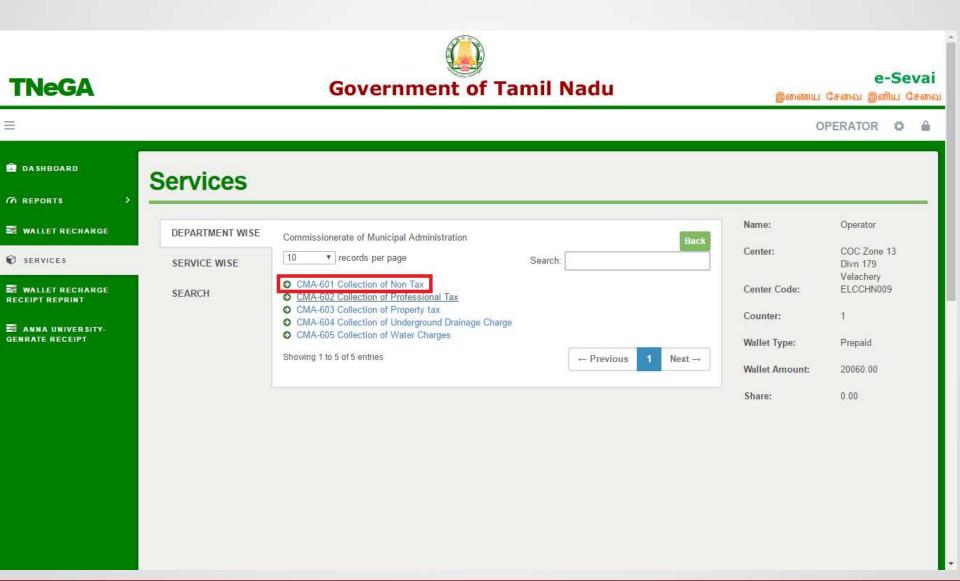

## **COMMISSIONERATE OF MUNICIPAL ADMINISTRATION**

### **Collection of Non Tax**





Application URL : <a href="http://tnesevai.tn.gov.in/">http://tnesevai.tn.gov.in/</a>

Enter Username, Password and valid Captcha and then click on "Login" button



## **All** Government Services!

Now available 92 services including licenses and Certificates..Soon all Government services, bill payment services will be available





#### Home page looks as below, click on "Services" menu





#### Click on "Commissionerate of Municipal Administration" from Department wise list

**TNeGA** 















#### Click on the service "Collection of Non Tax".





#### Click on the "Proceed" button to continue to next level.





## Enter either New Allotment Number or Old Allotment Number and then click on

#### "Search" Button.





Basic details and demands will be loaded as below for the requested "*Allotment Number*" and verify the details with consumer.





## Enter the amount to which consumer wants to pay and then click on the "Make Payment" button





#### After Making Payment, Click on the "Get Receipt" button to download the receipt





#### Sample Receipt is as below



#### தமிழ்நாடு அரசு / Government of Tamil Nadu இ-சேவை மையம் / e-Seval Centre

#### ரசத் / RECEIPT

ரசதி எண் / Receipt No. : TN-6420160507102 விண்ணப்பதாரர் / Applicant Name : MANI SELVAM

துறையின் பெயர் / Department Name : நகராட்சி நிர்வாகத்துறை /

Commissionerate o