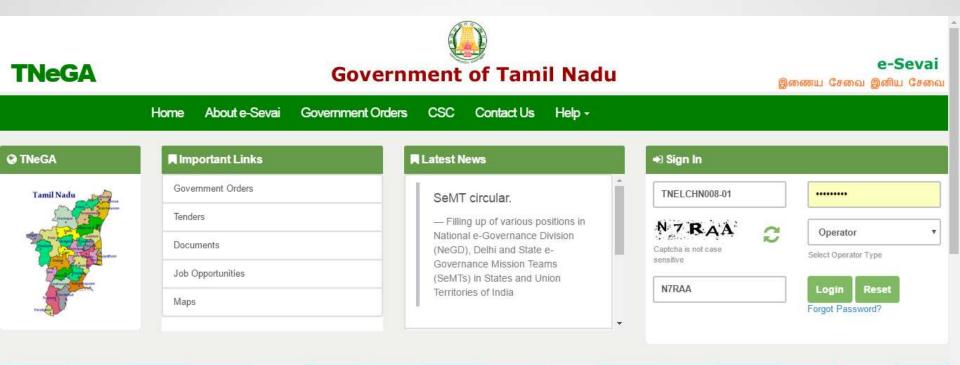

### **Collection of Non Tax**

Application URL : <a href="http://tnesevai.tn.gov.in/">http://tnesevai.tn.gov.in/</a>

Enter Username, Password and valid Captcha and then click on "Login" button