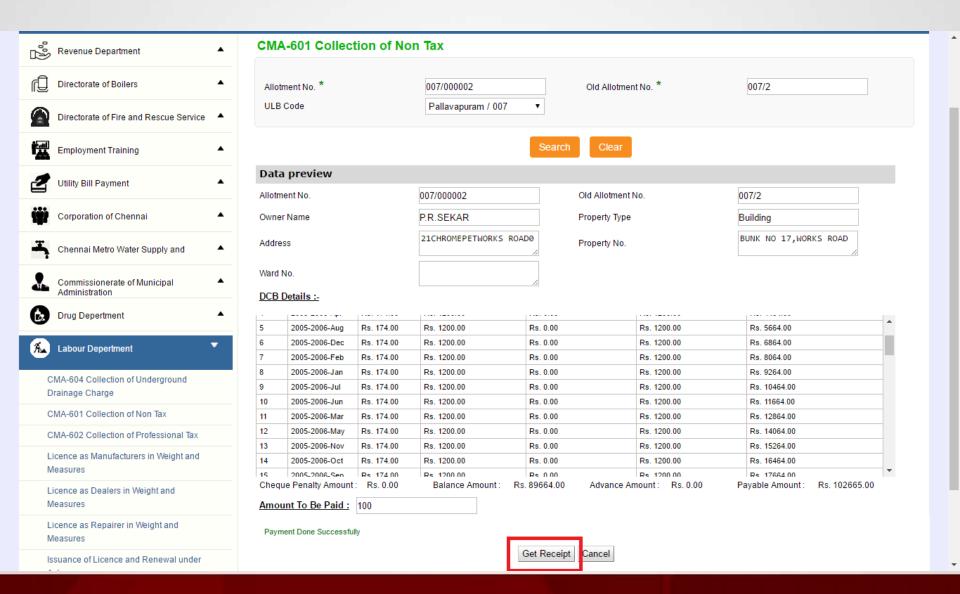

#### "Search" Button.

Basic details and demands will be loaded as below for the requested "*Allotment Number*" and verify the details with consumer.

## Enter the amount to which consumer wants to pay and then click on the "Make Payment" button

#### After Making Payment, Click on the "Get Receipt" button to download the receipt