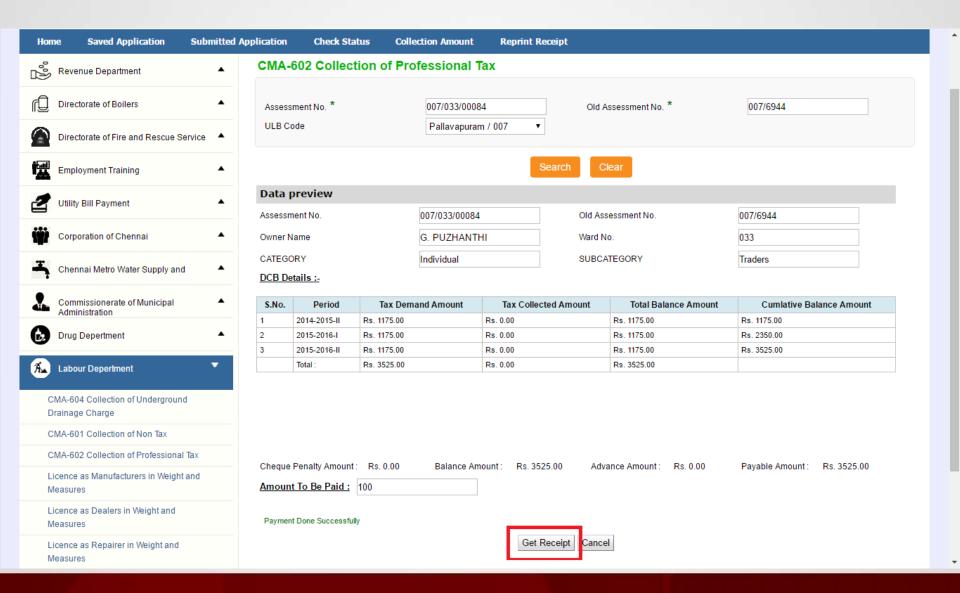

#### Click on the "Proceed" button to continue to next level.

Enter either New Assessment Number or Old Assessment Number and then click on "Search" Button.

Basic details and demands will be loaded as below for the requested "Assessment Number" and verify the details with consumer.

# Enter the amount to which consumer wants to pay and then click on the "Make Payment" button

#### After Making Payment, Click on the "Get Receipt" button to download the receipt