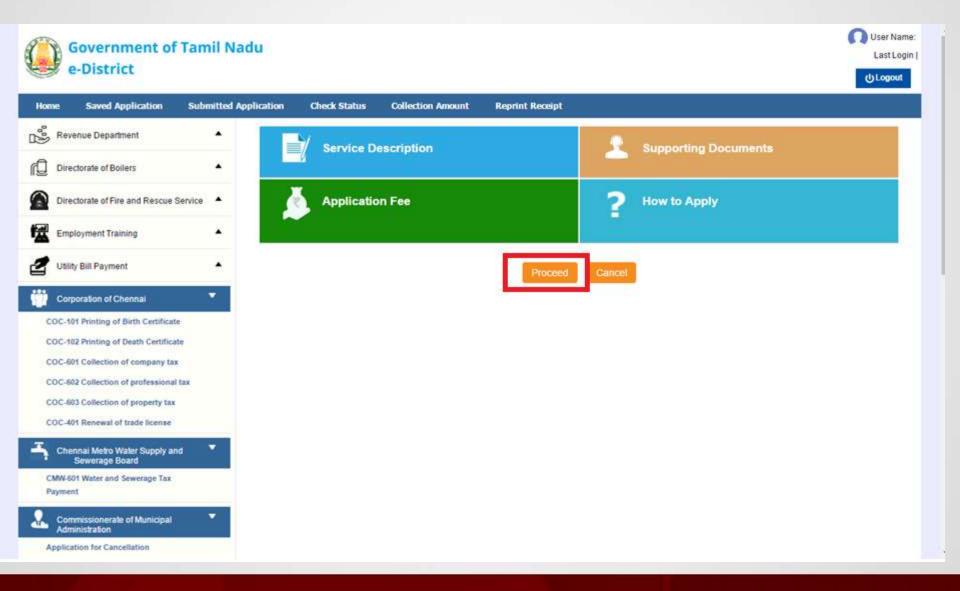

#### Click on the service "Collection of Professional Tax".

#### Click on the "Proceed" button to continue to next level.

Enter either New Assessment Number or Old Assessment Number and then click on "Search" Button.

Basic details and demands will be loaded as below for the requested "Assessment Number" and verify the details with consumer.