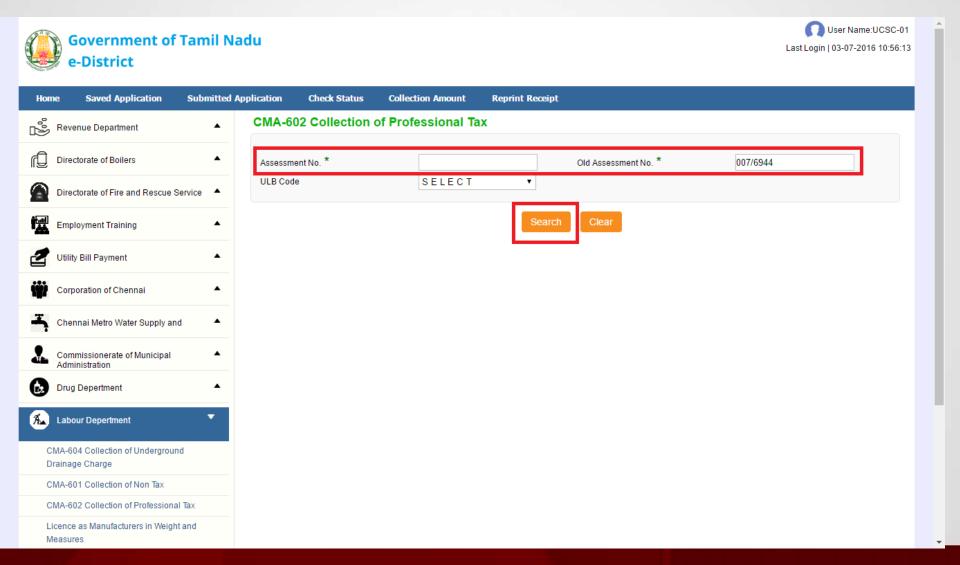

#### Click on the "Proceed" button to continue to next level.

Enter either New Assessment Number or Old Assessment Number and then click on "Search" Button.

Basic details and demands will be loaded as below for the requested "Assessment Number" and verify the details with consumer.