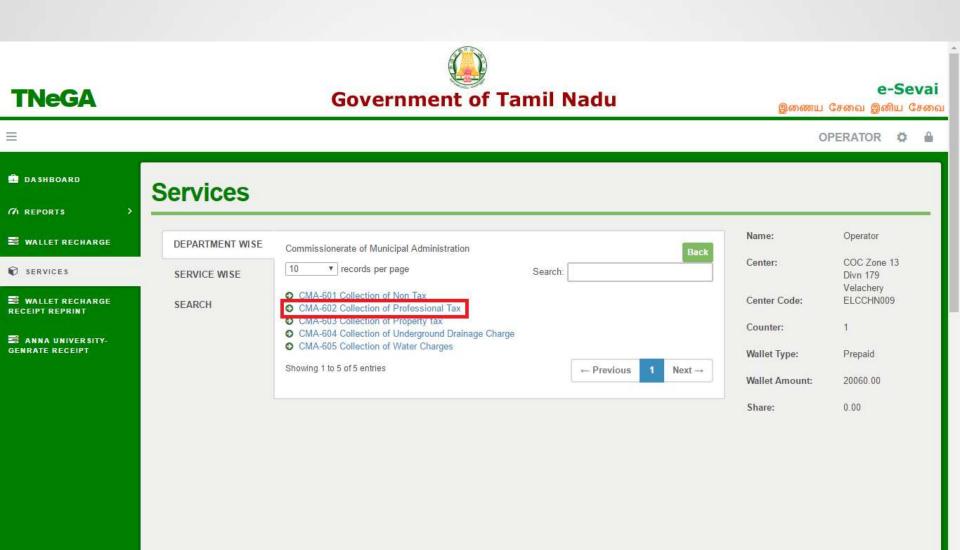

## **COMMISSIONERATE OF MUNICIPAL ADMINISTRATION**

**Collection of Professional Tax** 





Application URL: <a href="http://tnesevai.tn.gov.in/">http://tnesevai.tn.gov.in/</a>

Enter Username, Password and valid Captcha and then click on "Login" button



## **All** Government Services!

Now available 92 services including licenses and Certificates..Soon all Government services, bill payment services will be available





### Home page looks as below, click on "Services" menu





#### Click on "Commissionerate of Municipal Administration" from Department wise list

**TNeGA** 















#### Click on the service "Collection of Professional Tax".





#### Click on the "Proceed" button to continue to next level.





Enter either New Assessment Number or Old Assessment Number and then click on "Search" Button.





Basic details and demands will be loaded as below for the requested "Assessment Number" and verify the details with consumer.





# Enter the amount to which consumer wants to pay and then click on the "Make Payment" button





#### After Making Payment, Click on the "Get Receipt" button to download the receipt





#### Sample Receipt is as below



#### தமிழ்நாடு அரசு / Government of Tamil Nadu இ-சேவை மையம் / e-Sevai Centre

#### 「牙唇」 / RECEIPT ரசது எண் / Receipt No. TN-6420160507103 விண்ணப்பித்த சேவை / Applied for Service : CMA-602 Collection of professional விண்ணப்பதாரர் / Applicant Name tax : MANI SELVAM பழைய மதிப்