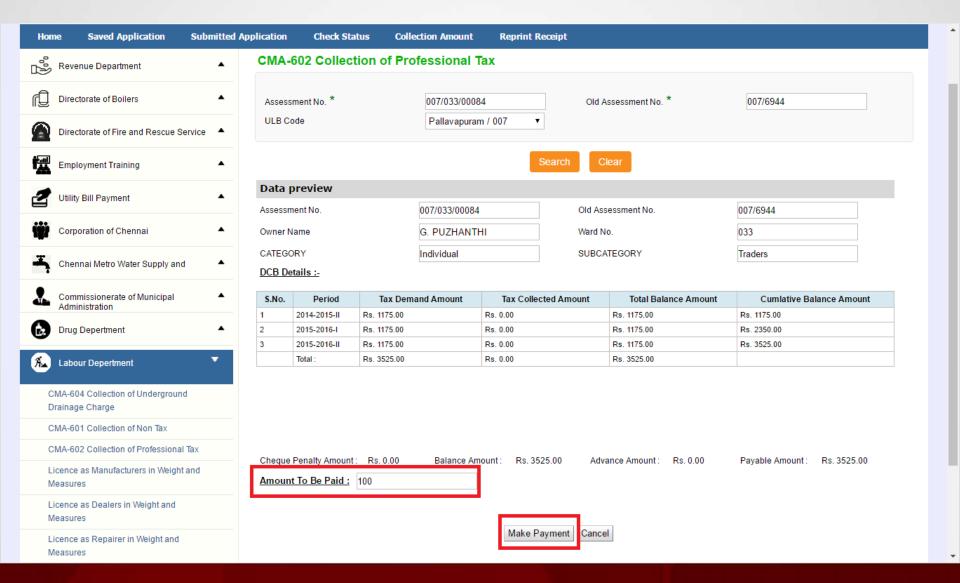

# Enter the amount to which consumer wants to pay and then click on the "Make Payment" button