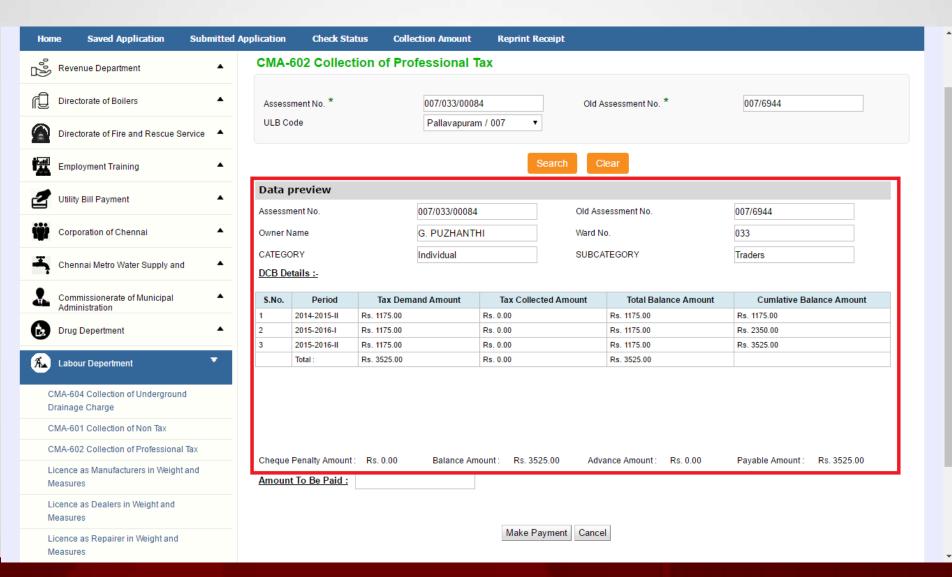

#### Click on the "Proceed" button to continue to next level.

Enter either New Assessment Number or Old Assessment Number and then click on "Search" Button.

Basic details and demands will be loaded as below for the requested "Assessment Number" and verify the details with consumer.

# Enter the amount to which consumer wants to pay and then click on the "Make Payment" button