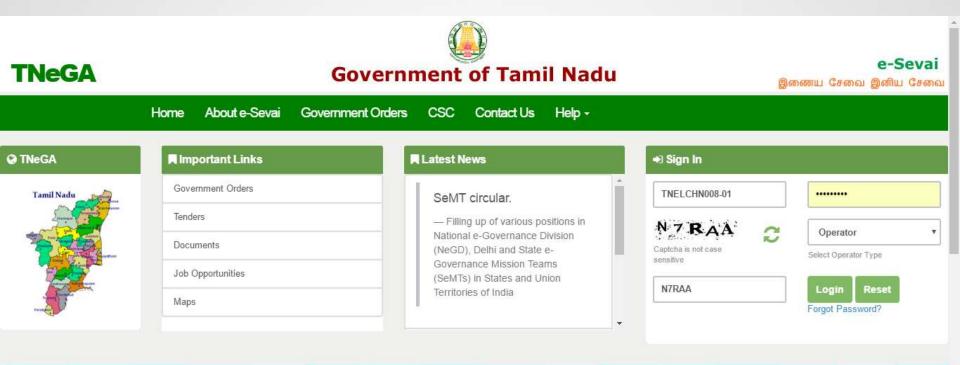

## **COMMISSIONERATE OF MUNICIPAL ADMINISTRATION**

**Collection of Professional Tax** 





Application URL: <a href="http://tnesevai.tn.gov.in/">http://tnesevai.tn.gov.in/</a>

Enter Username, Password and valid Captcha and then click on "Login" button



## **All** Government Services!

Now available 92 services including licenses and Certificates..Soon all Government services, bill payment services will be available





### Home page looks as below, click on "Services" menu





#### Click on "Commissionerate of Municipal Administration" from Department wise list

**TNeGA** 















#### Click on the service "Collection of Professional Tax".





#### Click on the "Proceed" button to continue to next level.





Enter either New Assessment Number or Old Assessment Number and then click on "Search" Button.





Basic details and demands will be loaded as below for the requested "Assessment Number" and verify the details with consumer.





# Enter the amount to which consumer wants to pay and then click on the "Make Payment" butt