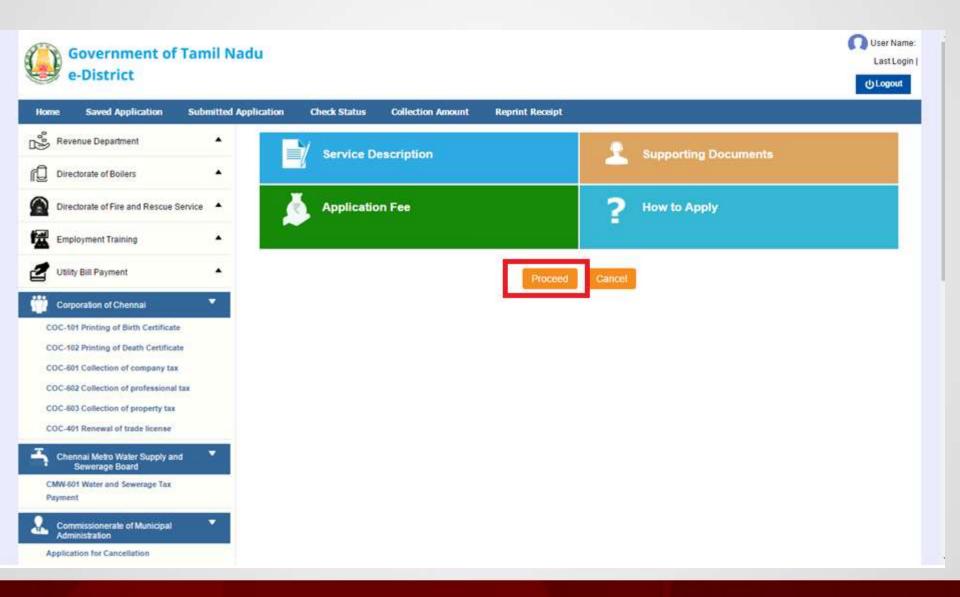

Click on the "Proceed" button to continue to next level.

### Government of Tamil Nadu e-District

User Name:UCSC-01

| Home              | Saved Application                          | Submitted Ap | oplication | Check Status | Collection Amount | Reprint Receipt |                      |  |
|-------------------|--------------------------------------------|--------------|------------|--------------|-------------------|-----------------|----------------------|--|
| °°∂ <sup>Re</sup> | venue Department                           | •            | Collecti   | on of Underg | round Drainage C  | harge           |                      |  |
| r Dir             | ectorate of Boilers                        | •            | Connectio  | n No. *      | 007/031/00046     |                 | Old Connection No. * |  |
| Dir               | ectorate of Fire and Rescue S              | Service 🔺    | ULB Code   |              | SELECT            | •               |                      |  |
| Em                | ployment Training                          | •            |            |              |                   | Search          | Clear                |  |
| <b>2</b> Uti      | lity Bill Payment                          | •            |            |              |                   |                 |                      |  |
| 💮 Co              | rporation of Chennai                       | •            |            |              |                   |                 |                      |  |
| COC-              | 101 Printing of Birth Certificate          | ;            |            |              |                   |                 |                      |  |
| COC-              | 102 Printing of Death Certificat           | e            |            |              |                   |                 |                      |  |
| COC-              | 601 Collection of company tax              |              |            |              |                   |                 |                      |  |
| COC-              | 602 Collection of professional             | tax          |            |              |                   |                 |                      |  |
| COC-              | 603 Collection of property tax             |              |            |              |                   |                 |                      |  |
| COC-              | 401 Renewal of trade license               |              |            |              |                   |                 |                      |  |
| 👗 Ch              | ennai Metro Water Supply an                | d 🔻          |            |              |                   |                 |                      |  |
|                   | Sewerage Board                             |              |            |              |                   |                 |                      |  |
| CMW-<br>Payme     | 601 Water and Sewerage Tax<br>ent          |              |            |              |                   |                 |                      |  |
|                   | mmissionerate of Municipal<br>ministration | •            |            |              |                   |                 |                      |  |