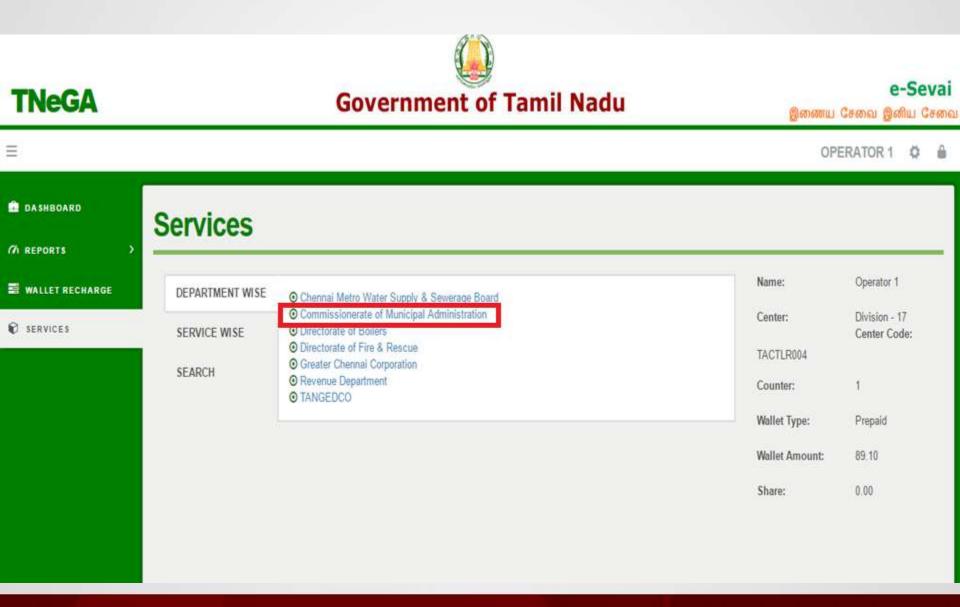

### Home page looks as below, click on "Services" menu

Click on "Commissionerate of Municipal Administration" from Department wise list

Click on the service "Collection of Underground Drainage Charges".