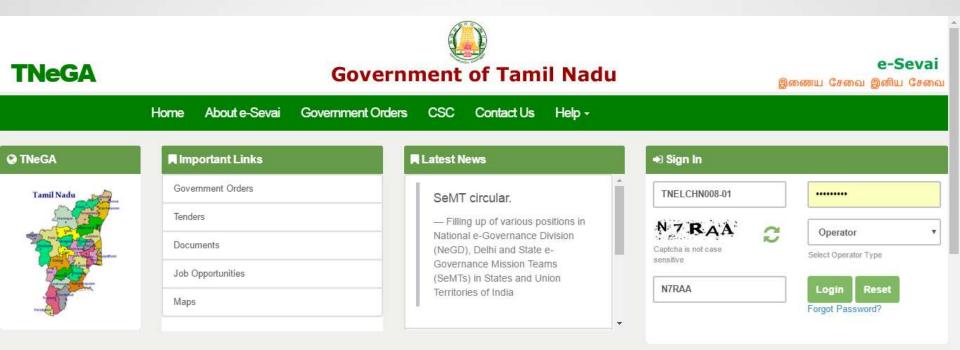

### Application URL : <u>http://tnesevai.tn.gov.in/</u>

Enter Username, Password and valid Captcha and then click on "Login" button