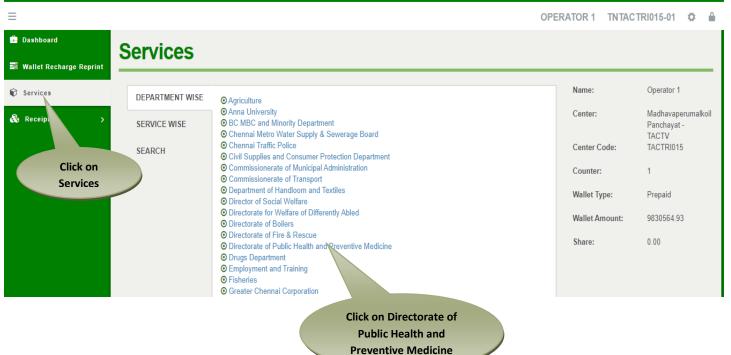

#### 7. CRS Death Registration

**STEP1:** Open the e-District Government of Tamil Nadu link.

**STEP2:** Operator Login Page display like this.

**STEP 3:** Enter the Correct login credentials.

STEP 4: Click on Login.

#### 7.1. Operator Login

STEP 5: Click on Services.

**STEP 6:** Click on Directorate of Public and Preventive Medicine.