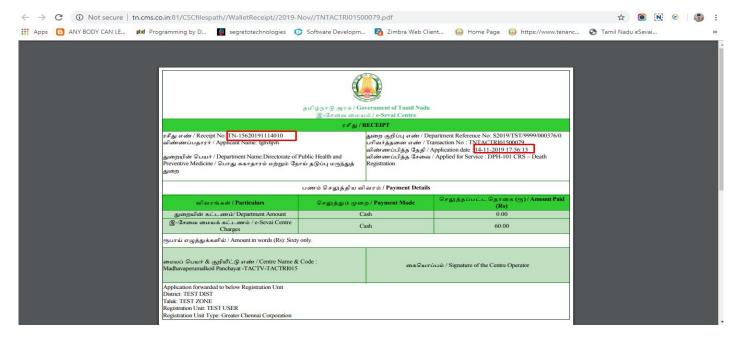

On completion of successful payment click < **Print Receipt**>, receipt will download in PDF format.

**Receipt Format.** User can have printout of this PDF receipt.

© 2019. Government of Tamil Nadu. All rights reserved.