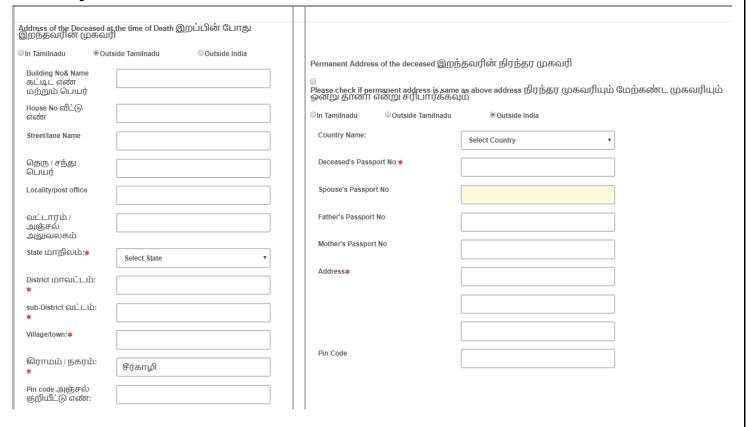

After Click here to fill Death Registration other details button below page should display.

Address of the Deceased at the time of Death and Permanent Address of the deceased sections should be display to the user to fill the data.

In both the sections In Tamil Nadu, Outside Tamil Nadu and Outside India radio buttons should be provided

## If Address of the Deceased at the time of Death and Permanent Address of the deceased are same

Click on check box in Permanent Address of the deceased section same address should be reflected *Please Refer below screenshot* 

# If Address of the Deceased at the time of Death and Permanent Address of the deceased are different

Enter different address

Based on the user selection Outside Tamil Nadu and Outside India should be enabled.

#### Please Refer below screenshot