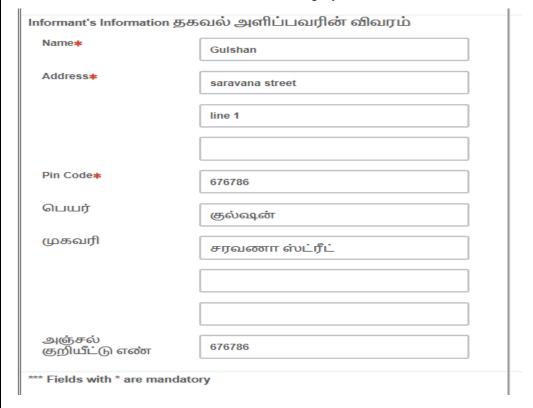

#### Informant's Information

Name, Address and Pin Code fields should display

After filling all mandatory fields, finally click on "*Submit*" button. Department amount, Service Charges will be shown and same will be deducted from operator wallet.