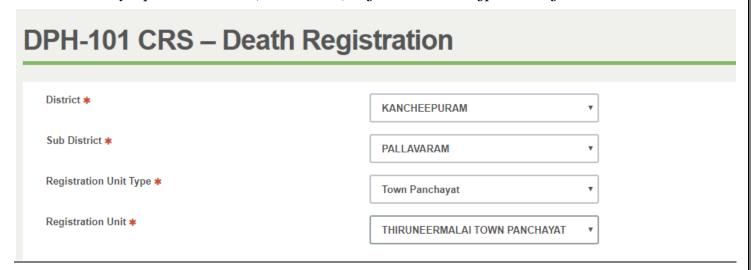

#### **STEP 7:** Click on "CRS Death Registration"...

After clicking on the CRS Death Registration it will redirect to the e form page like below screen. Need to fill the below mandatory input fields *District*, *Sub District*, *Registration Unit Type and Registration Unit* fields.