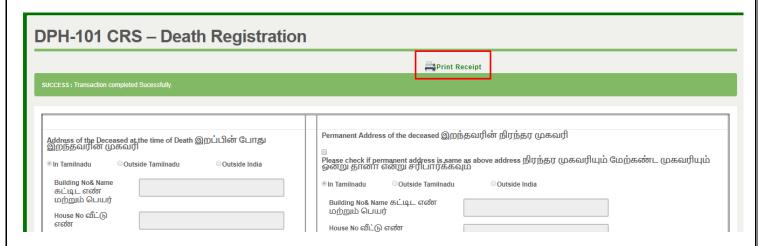

# Department Amount\*: User Charge\*: Total Amount\*: 60.00 Submit Clear

To process the payment the user need to click the "Submit" button.

After submitting the request, if transaction is confirmed success message will be received with "*Print Receipt*" button to download the receipt.

On completion of successful payment click < **Print Receipt**>, receipt will download in PDF format.

**Receipt Format.** User can have printout of this PDF receipt.

© 2019. Government of Tamil Nadu. All rights reserved.