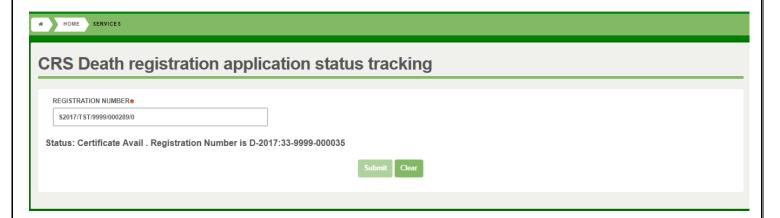

pt*" button to download the receipt.



On completion of successful payment click < **Print Receipt**>, receipt will download in PDF format.

**Receipt Format.** User can have printout of this PDF receipt.



© 2019. Government of Tamil Nadu. All rights reserved.



#### STEP 8: CRS Death Registration application status tracking

Click on "CRS Death Registration application status tracking"...



After clicking on the CRS Death Registration application status tracking it will redirect to the e form page like below screen. Need to fill the below mandatory field as Registration Number and click on Submit button.

Enter Valid Registration Number in the text field

If the Application is Pending Below status should display





#### *If the Application is Approved* Below status should display



#### 8. Disclaimer

User manual is prepared as per the existing application; however actual screen shots may vary for few cases