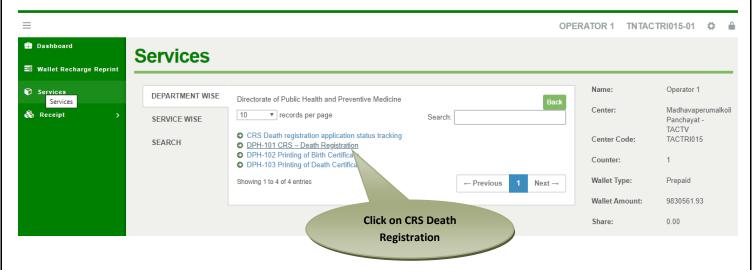

#### 7.1. Operator Login

STEP 5: Click on Services.

**STEP 6:** Click on Directorate of Public and Preventive Medicine.

#### **STEP 7:** Click on "CRS Death Registration"...

After clicking on the CRS Death Registration it will redirect to the e form page like below screen. Need to fill the below mandatory input fields *District*, *Sub District*, *Registration Unit Type and Registration Unit* fields.