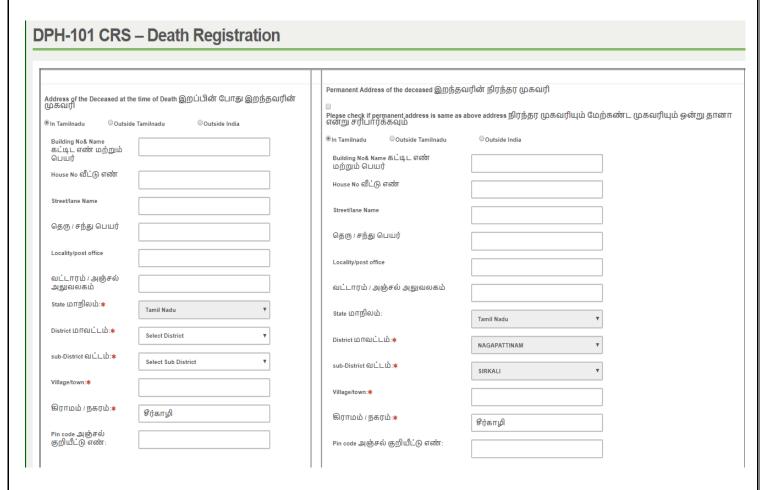

After Click here to fill Death Registration other details button below page should display.

Address of the Deceased at the time of Death and Permanent Address of the deceased sections should be display to the user to fill the data.

In both the sections In Tamil Nadu, Outside Tamil Nadu and Outside India radio buttons should be provided

## If Address of the Deceased at the time of Death and Permanent Address of the deceased are same

Click on check box in Permanent Address of the deceased section same address should be reflected *Please Refer below screenshot* 

# If Address of the Deceased at the time of Death and Permanent Address of the deceased are different

Enter different address

Based on the user selection Outside Tamil Nadu and Outside India should be enabled.

#### Please Refer below screenshot