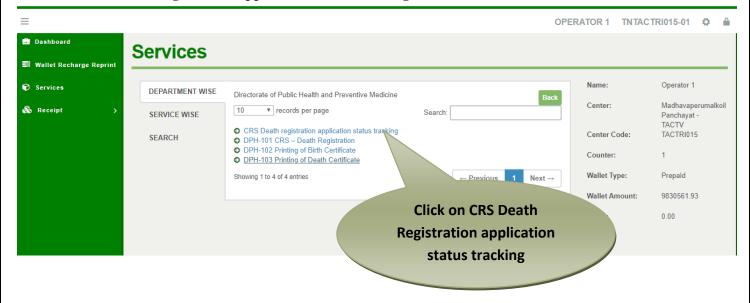

#### 7.1. Operator Login

STEP 5: Click on Services.

**STEP 6:** Click on Directorate of Public and Preventive Medicine.

#### STEP 8: CRS Death Registration application status tracking

Click on "CRS Death Registration application status tracking"...

After clicking on the CRS Death Registration application status tracking it will redirect to the e form page like below screen. Need to fill the below mandatory field as Registration Number and click on Submit button.