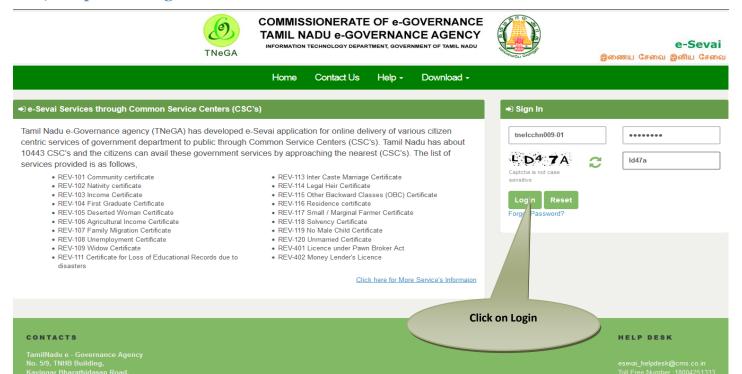

**STEP 1:** Open the Tamil Nadu e-District website by typing the below given URL in address bar of browser

URL: https://tnesevai.tn.gov.in/Default.aspx

**STEP 2:** Below Screen will display.

### COMMISSIONERATE OF e-GOVERNANCE TAMIL NADU e-GOVERNANCE AGENCY

INFORMATION TECHNOLOGY DEPARTMENT, GOVERNMENT OF TAMIL NADU

e-Sevai இணைய சேவை இனிய சேவை

Contact Us Help -Home 🜒 Sign In e-Sevai Services through Common Service Centers (CSC's) Tamil Nadu e-Governance agency (TNeGA) has developed e-Sevai application for online delivery of various citizen tnelcchn009-01 centric services of government department to public through Common Service Centers (CSC's). Tamil Nadu has about 10443 CSC's and the citizens can avail these government services by approaching the nearest (CSC's). The list of L D4 7A services provided is as follows. • REV-113 Inter Caste Marriage Certificate . REV-101 Community certificate • REV-102 Nativity certificate REV-114 Legal Heir Certificate • REV-103 Income Certificate REV-115 Other Backward Classes (OBC) Certificate • REV-104 First Graduate Certificate REV-116 Residence certificate · REV-105 Deserted Woman Certificate • REV-117 Small / Marginal Farmer Certificate . REV-106 Agricultural Income Certificate REV-118 Solvency Certificate REV-107 Family Migration Certificate REV-119 No Male Child Certificate • REV-108 Unemployment Certificate • REV-120 Unmarried Certificate REV-109 Widow Certificate • REV-401 Licence under Pawn Broker Act REV-111 Certificate for Loss of Educational Records due to • REV-402 Money Lender's Licence disasters Click here for More Service's Information CONTACTS HELP DESK