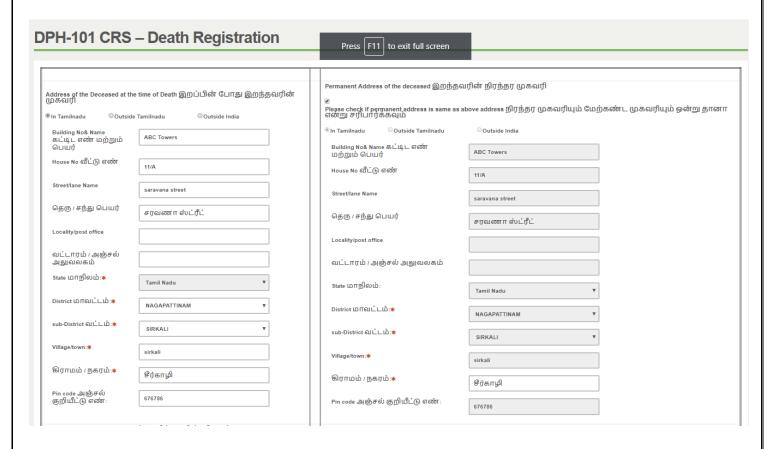

After Click here to fill Death Registration other details button below page should display.

Address of the Deceased at the time of Death and Permanent Address of the deceased sections should be display to the user to fill the data.

In both the sections In Tamil Nadu, Outside Tamil Nadu and Outside India radio buttons should be provided

## If Address of the Deceased at the time of Death and Permanent Address of the deceased are same

Click on check box in Permanent Address of the deceased section same address should be reflected *Please Refer below screenshot* 

# If Address of the Deceased at the time of Death and Permanent Address of the deceased are different

Enter different address

Based on the user selection Outside Tamil Nadu and Outside India should be enabled.

#### Please Refer below screenshot