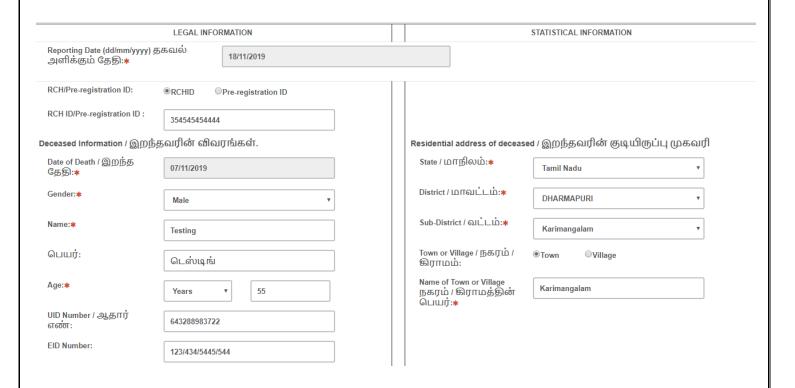

#### **Legal Information**

Under Legal Information section Reporting Date, RCHID/Pre-registration ID.

Deceased Information section: Date of Death, Gender, Name, Age, UID Number, EID Number fields should be provided to user.

#### Statistical Information

**Under Statistical Information section** 

Residential address of deceased: State, District, Sub District, Town or village, Name of Town or Village.