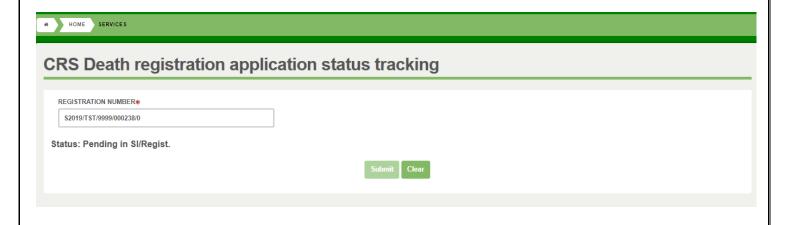

#### STEP 8: CRS Death Registration application status tracking

Click on "CRS Death Registration application status tracking"...

After clicking on the CRS Death Registration application status tracking it will redirect to the e form page like below screen. Need to fill the below mandatory field as Registration Number and click on Submit button.

Enter Valid Registration Number in the text field

If the Application is Pending Below status should display